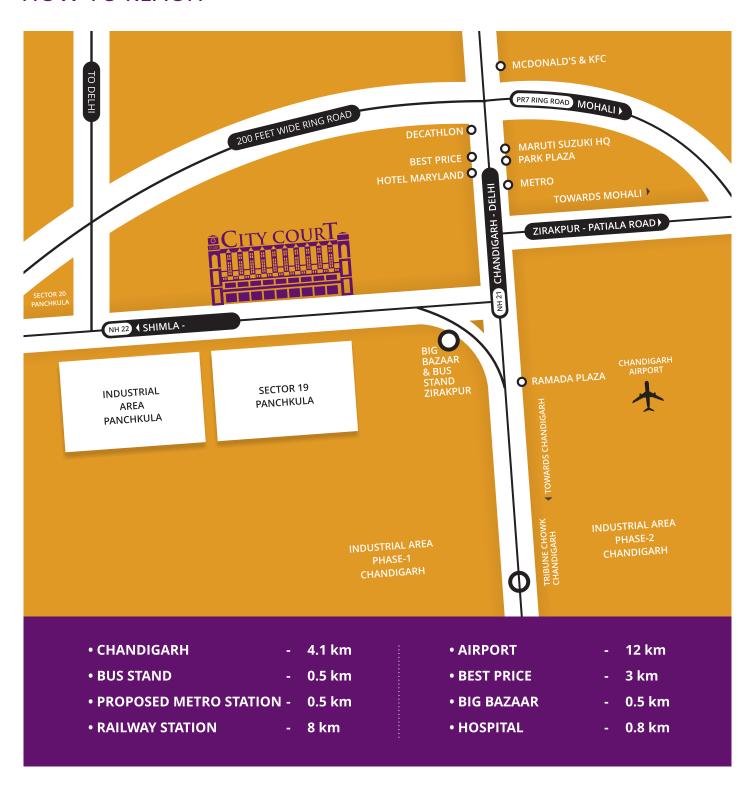

DES
OF BUILDING



TWO LEVEL
BASEMENT PARKING



SEPARATE ENTRY AND EXIT WITH DROP OFF ZONE



HIGH SPEED ELEVATORS

AND MUCH MORE...



## THE GEM OF A LOCATION

#### **ABOUT ZIRAKPUR**

- Assessing this city on the basis of five key parameters - real estate, people, physical infrastructure, social infrastructure & business environment - a recent study concluded that India's hottest emerging city is Chandigarh.
- Zirakpur is the wedding Capital of the Region. About 80% of the wedding banquets and resorts of the Chandigarh tri-city are located in Zirakpur.
- Gateway to Himachal, Punjab & Chandigarh.
- Fastest Growing City in Punjab and near Chandigarh.
- Future Gurgaon for Chandigarh due to it's reach to Airport & IT Park Chandigarh.
- The Best Shopping Destination.

### **HOW TO REACH**





### Vaneet Infrastructures and Townships

Corporate Office

City Court, Zirakpur NH-22, Shimla Highway www.vaneetinfra.com

/vaneetinfrastructures