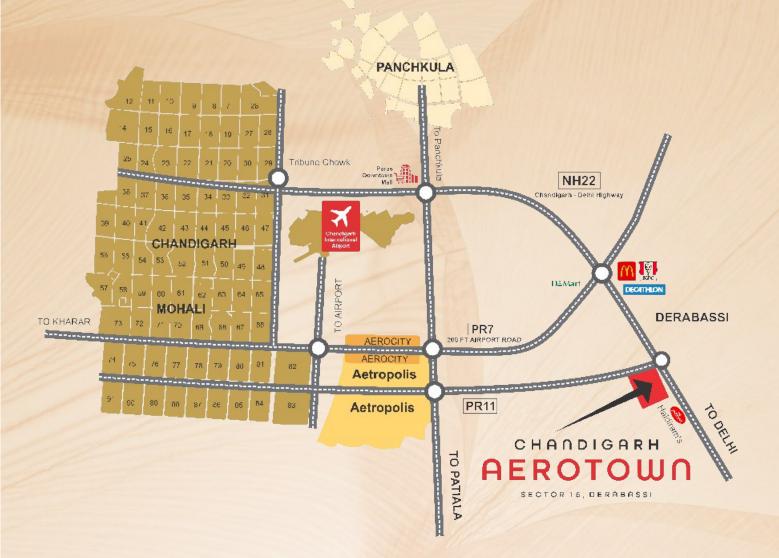

is not a housing projectit is a living, breathing ecosystem.



### FACILITIES



24x7 security & CCTV surveillance



Waste Management / Garbage Management

| Sewage systems |
|----------------|

with STP

000

Rainwater

Harvesting

**Cricket Practice** 

Pitch

40% 40% open area





Underground Electric Supply



Upto 50 feet wide Cement paved roads



High Street



Retail Market

### LUXURIOUS AMENITIES

EV Charging Station



Grand Central Park with lush landscaping











Indoor

Gym

Volleyball Court

and tennis court





Yoga / Meditation

Garden with Gazebo







Badminton Court



Basketball Cum

Skating Rink





Amphitheatre

Outdoor Gym

Grand Club House with Mega Multipurpose Hall

Mini Theatre

Table Tennis and Billiards

Chess / Carrom / Cards Room

# LOCATION MAP



Promoted and Developed by:



#### **Corporate Office**

Office No. 78, 3rd Floor City Court, Zirakpur Shimla Highway, Zirakpur Punjab - 140603

#### Site Office: Chandigarh Aerotown, Sector 15 Derabassi on upcoming PR 11 Chandigarh Airport Road, Adj. Chandigarh Delhi Highway



SCAN QR CODE FOR LOCATION