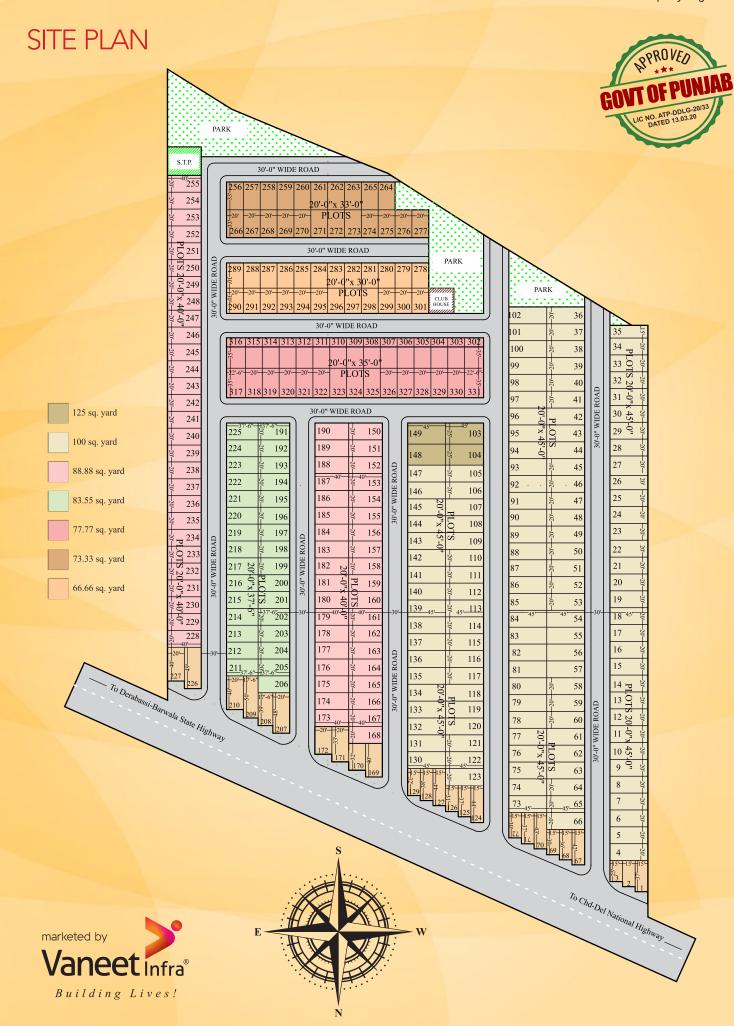

Initially, 331 Plots (sizes from 66.67 sq yds to 100 sq. yards) are being offered at affordable prices. The idea behind Sun View is to give your lifestyle an elevation and brighten up your life with joys without much financial burden.