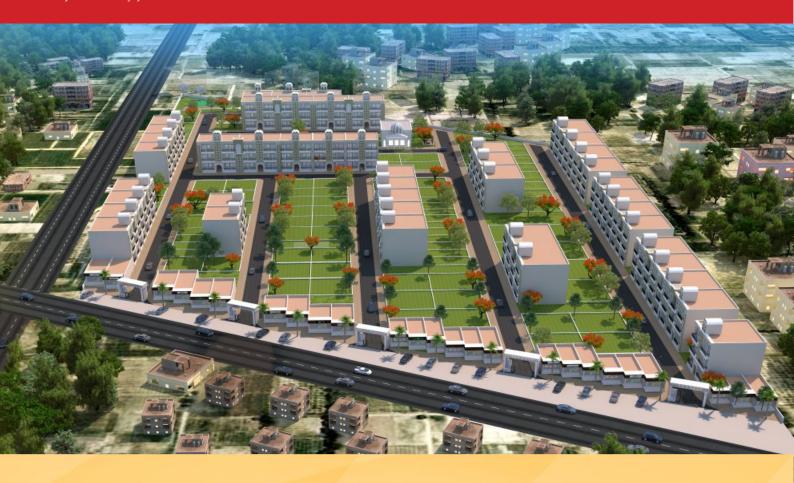

# COME HOME TO JOY

331 affordable housing plots in 10.5 acre gated township

Sunwise - it maxes out all the expectations you have from a home. It is meant to give only the very special and ultra-modern amenities within a very ordinary budget.

Developed in a sprawling 10.5 acres of green land at the outskirts of India's first planned city, Chandigarh, Sunwise will also be a replica of this city - organized, beautiful, clean and totally world-class.

Initially, 331 Plots (sizes from 66.67 sq yds to 100 sq. yards) are being offered at affordable prices. The idea behind Sun View is to give your lifestyle an elevation and brighten up your life with joys without much financial burden.

## **BEST IN CLASS AMENITIES**

Easy Access From Highway

Wide Roads with Parking Grids

24\*7 Security & Entrance Gate

Street Lighting

Regular Water Supply

Sewerage Connection With STP

Club House

3 Big Green Parks

Gymnasium

Children Playing Area

Cricket Practice Pitch

Volleyball

a/Meditation Garden

Vaastu Friendly

Shopping Arcade