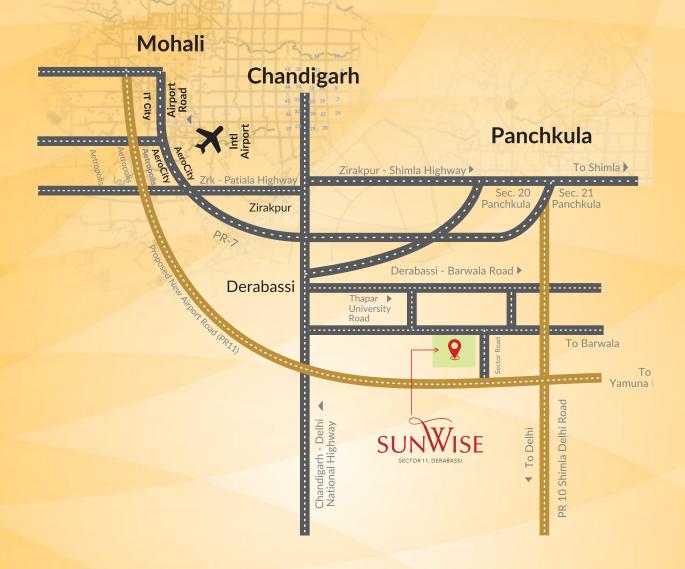

## **LOCATION MAP**

# TIMESTONES

DAV School, Civil Hospital, Bank Square, Derabassi Bus Stand, Hotel Paras, ATS Valley School, Orthomax Hospital

Haldiram's, Namaste Chandigarh Sukhmani Engg. & Med. College, Court Complex, Indus International Hospital, Derabassi

McDonald & KFC, Decathlon, Inox Cinemas

Big Bazaar Chattbir Zoo JP Hospital

Universal College, Swami Parmanand College of Engg., Funcity Ramgarh, Chandigarh Airport

Healing Touch Hospital NH-22, Delhi Public School, GMCH Sector 32 Chandigarh, Chitkara University Banur, Railway Station Chandigarh

Punjab University, PGI, GMCH Sector 16, Rock Garden / Sukhna Lake ISBT, Sector 17 & 43